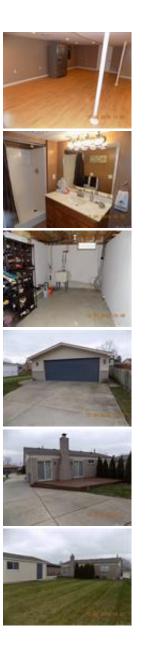

## Beautiful 3 Bedroom Brick Ranch In Clinton Twp

## 19786 Rosin Dr, Clinton Twp MI 48038

\$219,900

Address: 19786 Rosin

City: Clinton Township

County: Macomb

State: Mi

Sq Footage: 1200

Bed Rooms: 3

Bath: 2

Year Built: 1980

Basement: Finished

Garage: Finished, Detached

Description: BEAUTIFUL BRICK RANCH IN HEART OF CLINTON TOWNSHIP. MOVE IN READY! KEYS AT CLOSING! EASY ACCESS TO CANAL PARK. GEORGE GEORGE PARK AND THE CLINTON - MACOMB PUBLIC LIBRARY. MANY UPDATES, INCLUDING: NEW ROOF, NEW H/E FURNACE WITH SMART THERMOSTAT, SUMP PUMP (2016), OPEN LAYOUT COMPLETE WITH GAS FIREPLACE AND DRY BAR, GRANITE THROUGHOUT THE HOUSE, UPDATED KITCHEN INCLUDING STAINLESS STEEL APPLIANCES, RECESSED LIGHTING AND BRAND NEW FLOORING. UPDATED BATHROOM(2019), UPDATED LIGHTING THROUGHOUT HOUSE WITH CEILING FANS IN EVERY ROOM, SPACIOUS FINISHED BASEMENT WITH FULL BATH, UPDATED 2 1/2 CAR CARPENTERS GARAGE WITH NEW WOOD TRIM AND PAINT, TREX DECK IN BACK YARD WITH ARBORVITAE PRIVACY WALL. GOOD SCHOOLS WITHIN CHIPPEWA VALLEY SCHOOL DISTRICT, DON'T MISS THIS GEM OF AN OPPORTUNITY WITHIN A STELLAR COMMUNITY!